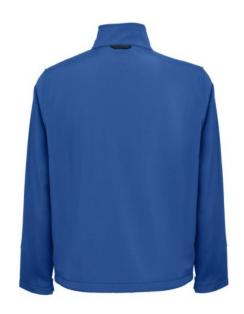

# THC EANES. SOFTSHELL JACKET

# **Specification**

96% polyester and 4% elastane (280 g/m²) softshell jacket with two layers and water resistant coating. Fleece lined jacket with 2 front pockets and diagonal chest pocket, both zippers with rubber pullers. Adjustable cuffs with velcro strap and drawstring at the bottom. Sizes: XS, S, M, L, XL, XXL