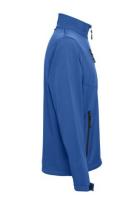

## **Basic informations**

Size: XXL

Color: Royal blue

# **Specification**

96% polyester and 4% elastane (280 g/m²) softshell jacket with two layers and water resistant coating. Fleece lined jacket with 2 front pockets and diagonal chest pocket, both zippers with rubber pullers. Adjustable cuffs with velcro strap and drawstring at the bottom. Sizes: XS, S, M, L, XL, XXL